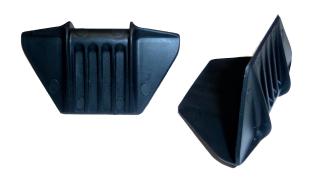

# Cardboard Edge Protectors

Dura-Grip Plastic Edge Protectors are designed to prevent strapping from cutting into cartons and damaging contents, particularly where 'voids' occur. They are also often used on packs of timber to prevent damage by the strapping. Plastic Corner Protectors have ridges to hold up 22mm strapping in place - helps secure goods during transit. Made with 100% Recycled Plastic.

### **DURA-GRIP Plastic Edge Protectors**

- Dura-Grip Plastic Edge Protectors are designed to prevent strapping from cutting into cartons and damaging contents, particularly where 'voids' occur.
- They are also often used on packs of timber to prevent damage by the strapping.
- Plastic Corner Protectors have ridges to hold up to 22mm strapping in place - helps secure goods during transit.
- Made with 100% Recycled Plastic.

| Code  | Description                                    |  |
|-------|------------------------------------------------|--|
| EP-62 | 62 x 30 x 30mm, SUITS STRAPPING 22mm, 1000/BOX |  |