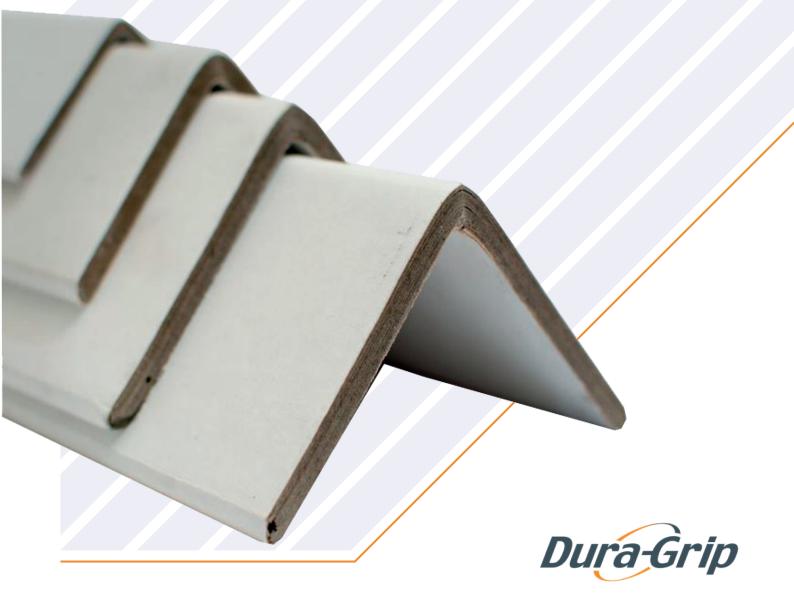

## Cardboard Edge Protectors

#### **Package Strengthening**

Helps provide inner support which helps to prevent pallets/cartons collapsing or skewing.

#### **Practical in Operation**

Practical, as they are light weight, strong and available in many sizes

#### **Vertical Protection**

Helps keep pallets/boxes in balance

#### **Edge Protection**

Helps keep the products together and provides full protection during shipment and storage

#### **Strapping Protection**

Prevents crushing and other damage caused by strapping

| Code        | Length | Width     | Thickness | Colour |
|-------------|--------|-----------|-----------|--------|
| EB-100050-4 | 1000mm | 50 x 50mm | 4mm       | White  |
| EB-117050-4 | 1170mm | 50 x 50mm | 4mm       | White  |
| EB-180050-4 | 1800mm | 50 x 50mm | 4mm       | White  |
| EB-210050-4 | 2100mm | 50 x 50mm | 4mm       | White  |
| EB-5050-4   | 50mm   | 50 x 50mm | 4mm       | White  |